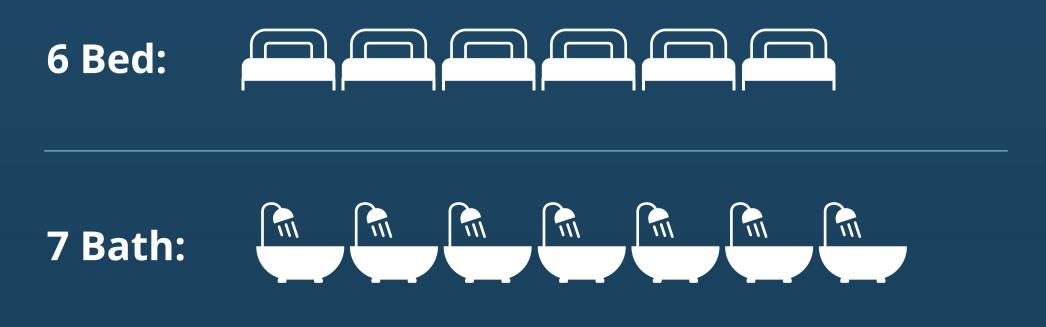

## **PRIVATE HOME**

**Snowtop Manor** 

This 6,300 sf. mansion includes a 14-seat movie theater, pool table, two-car garage, and so much more! Just a short drive to the lifts - less than one mile away from the Snow Park base.

# Sleeps 12:

Sources: Park City Lodging, Ski Utah, Visit Park City