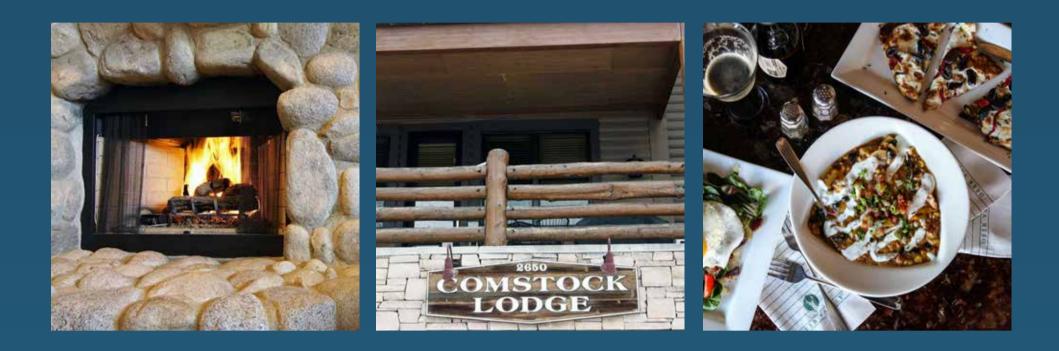

#### **Comstock Lodge 203**

Easily walk to the lifts then relax next to your wood burning fireplace or on your private deck. Just minutes from shopping and dining on Park City's Main Street.

Sleeps 6:

2 Bath: