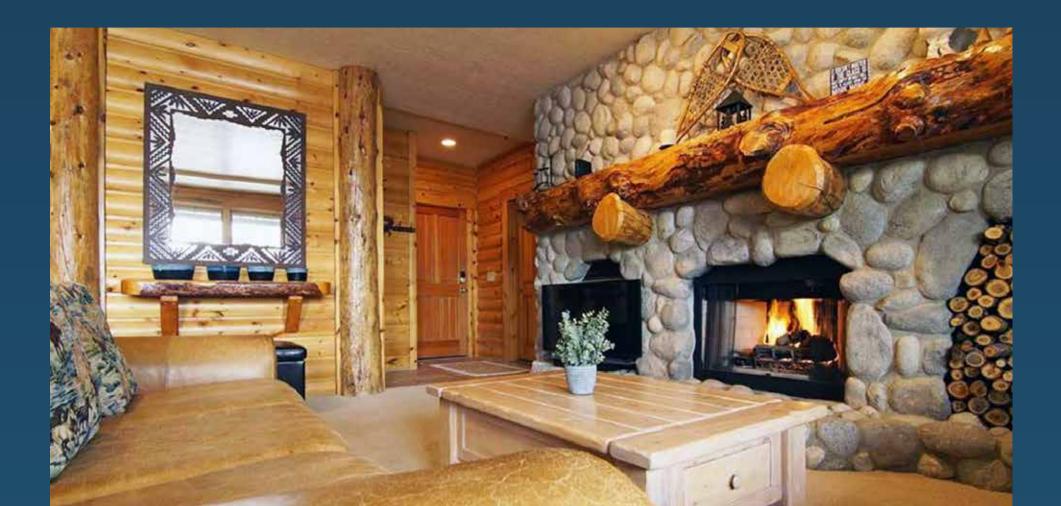

#### **Comstock Lodge 203**

Easily walk to the lifts then relax next to your wood burning fireplace or on your private deck. Just minutes from shopping and dining on Park City's Main Street.

Sleeps 6:

2 Bath: