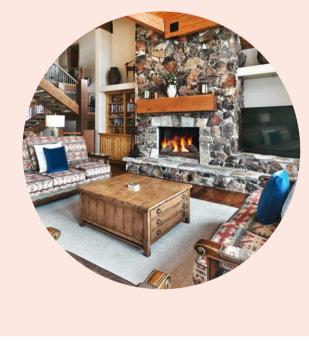

#### **WOODSIDE MANOR:**

This elegant four-story home is located just two blocks from Historic Main Street. Amenities include a private hot tub and deck, Traeger grill, chef's kitchen, and more.

Bedrooms: 3 | Bathrooms: 4.5 | Sleeps: 11