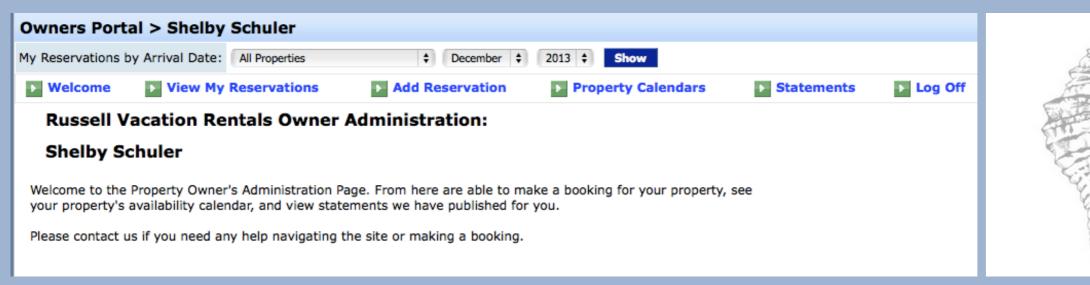

#### **Owner Portal**

- Access Your Portal 24/7 Online
- View Reservations
- Make Reservations
- View Statements
- Generate Reports

- A Portal Personalized to You
- Get Messages from your Property Manager

## **Owner Reservations**

- View All Reservations
- Make Your Own Reservations
- Edit Reservations You Make
- Add Your Own Reservations Based on Availability