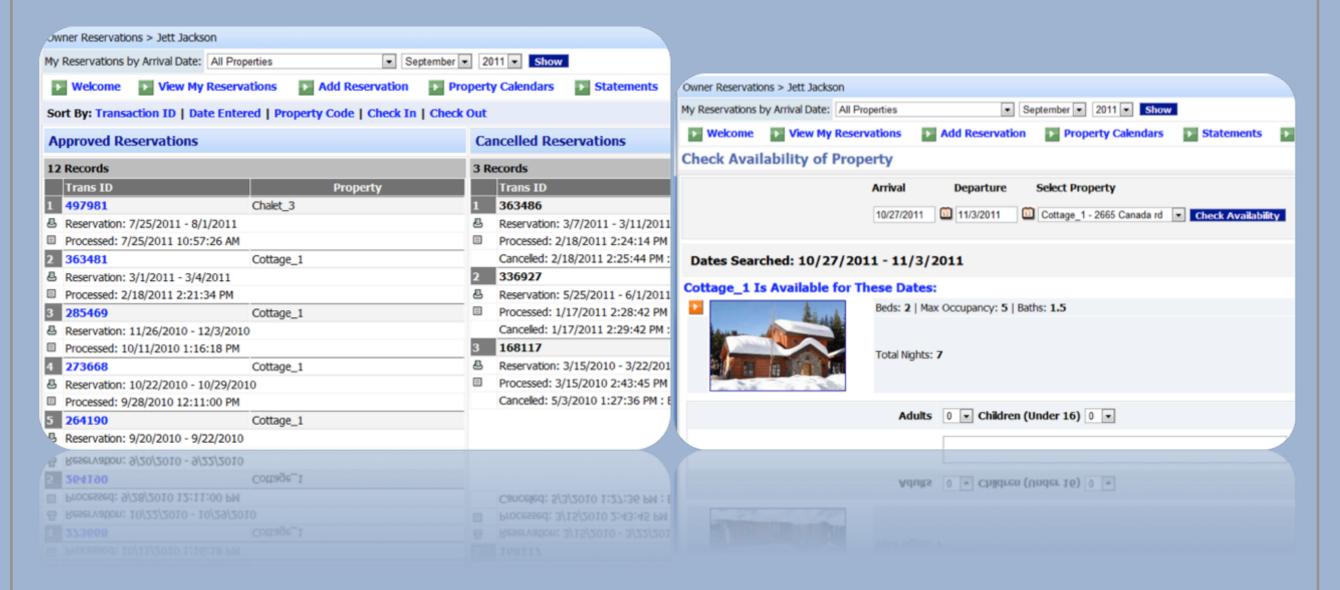

## **Owner Reservations**

- View All Reservations
- Make Your Own Reservations
- Edit Reservations You Make
- Add Your Own Reservations Based on Availability

- View Owner Bookings
- View Guest Bookings
- View Maintenance Blocks
- View Holds